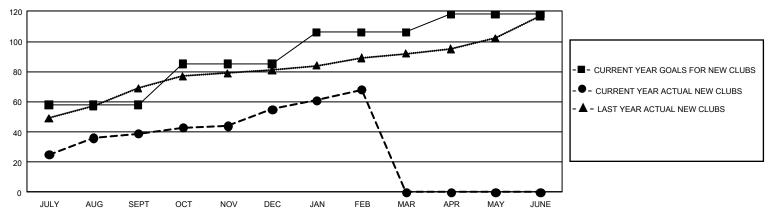

## GOALS AND ACTUAL NEW CLUBS CUMULATIVE

## GMT Constitutional Area 6, Group K

**GMT**: OPEN

REPORT DOES NOT INCLUDE CLUBS IN UNDISTRICTED AREAS.

| Clubs         |               |             |               | Members               |                        |                         |                                                    |  |
|---------------|---------------|-------------|---------------|-----------------------|------------------------|-------------------------|----------------------------------------------------|--|
|               | RESULTS FOR   | R 2019-2020 |               | RESULTS FOR 2019-2020 |                        |                         |                                                    |  |
| QUARTER       | NEW CLUB GOAL | NEW CLUBS   | DROPPED CLUBS | QUARTER MEME          | BER GROWTH NET<br>GOAL | MEMBER GROWTH<br>ACTUAL | DROPPED<br>MEMBERS ACTUAL<br>(including transfers) |  |
| JULY/AUG/SEPT | 174           | 39          | 13            | JULY/AUG/SEPT         | 4,725                  | 1,707                   | 1,159                                              |  |
| OCT/NOV/DEC   | 81            | 16          | 106           | OCT/NOV/DEC           | 3,540                  | 993                     | 4,131                                              |  |
| JAN/FEB/MAR   | 63            | 13          | 7             | JAN/FEB/MAR           | 2,775                  | 939                     | 395                                                |  |
| APR/MAY/JUNE  | 36            | 0           | 0             | APR/MAY/JUNE          | 2,385                  | 0                       | 0                                                  |  |