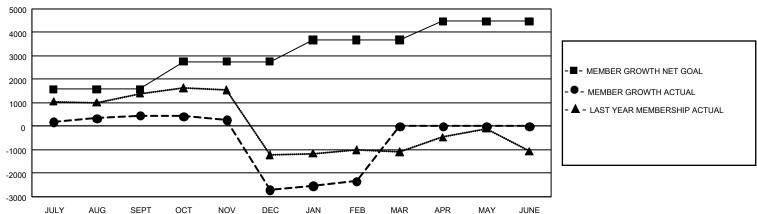

## GOALS AND ACTUAL MEMBERS CUMULATIVE

| DROPPED CLUBS: 126   |       | 427 CLUBS OF 1,073 ADDED 1 OR<br>MORE NEW MEMBERS | GENDER DISTRIBUTION             |                 |        |
|----------------------|-------|---------------------------------------------------|---------------------------------|-----------------|--------|
|                      |       |                                                   | MALE                            | 24,890 (68.28%) |        |
|                      |       |                                                   | FEMALE                          | 11,562 (31.72%) |        |
| DROPPED MEMBERS      |       |                                                   |                                 |                 |        |
| DECEASED             | 54    | CLICK HERE FOR CUMULATIVE                         | TOTAL FAMILY UNIT MEMBERS       |                 | 17,215 |
| CLUB CANCELLED 2,894 |       | MEMBERSHIP DATA                                   |                                 |                 | 0.005  |
| OTHER                | 2,736 |                                                   | FAMILY MEMBERS PAYING HALF DUES |                 | 9,885  |
| TOTAL                | 5,684 |                                                   |                                 |                 |        |

## GMT Constitutional Area 6, Group K

**GMT**: OPEN

REPORT DOES NOT INCLUDE CLUBS IN UNDISTRICTED AREAS.

| Clubs         |               |             |               | Members               |                        |                         |                                                    |  |
|---------------|---------------|-------------|---------------|-----------------------|------------------------|-------------------------|----------------------------------------------------|--|
|               | RESULTS FOR   | R 2019-2020 |               | RESULTS FOR 2019-2020 |                        |                         |                                                    |  |
| QUARTER       | NEW CLUB GOAL | NEW CLUBS   | DROPPED CLUBS | QUARTER MEME          | BER GROWTH NET<br>GOAL | MEMBER GROWTH<br>ACTUAL | DROPPED<br>MEMBERS ACTUAL<br>(including transfers) |  |
| JULY/AUG/SEPT | 174           | 39          | 13            | JULY/AUG/SEPT         | 4,725                  | 1,707                   | 1,159                                              |  |
| OCT/NOV/DEC   | 81            | 16          | 106           | OCT/NOV/DEC           | 3,540                  | 993                     | 4,131                                              |  |
| JAN/FEB/MAR   | 63            | 13          | 7             | JAN/FEB/MAR           | 2,775                  | 939                     | 395                                                |  |
| APR/MAY/JUNE  | 36            | 0           | 0             | APR/MAY/JUNE          | 2,385                  | 0                       | 0                                                  |  |